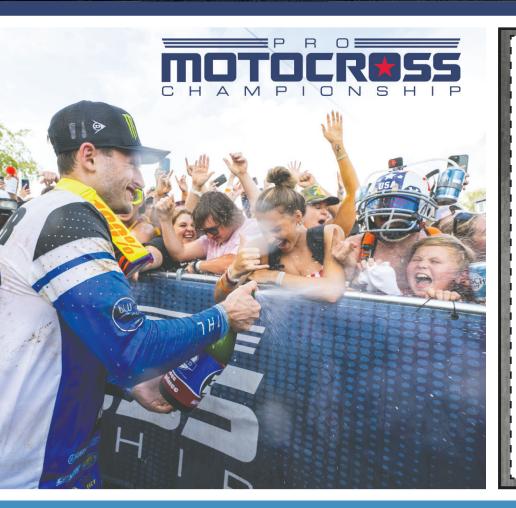

### **2023 Ironman National**

Crawfordsville and the state of Indiana will host the world's most prestigious motocross series when the Pro Motocross Championship roars into Ironman Raceway on Saturday, August 26th. This 10th Annual event serves host for round eleven and season finale of the nationwide series featuring the world's fastest riders.

Driving to Ironman Raceway, you will notice the land surrounding the facility looks flat. Where are the hills? Where's the elevation change? Is there really a motocross track here? You park your family in the huge flat field—perfect for camping and pitting, and head out to check out the big rigs in the easily accessible pro pits. Then you walk toward the track and suddenly something happens: the ground opens up, drops down, and practically swallows the race track whole. The Ironman Raceway track doesn't just offer up elevation change, it offers up some of the biggest, steepest combinations of jumps and hills in the entire series, including Godzilla, a massive uphill jump you have to see to believe. You've already sensed that the rest of the track is perfect: The dirt, the obstacles, the sightlines. Add in those hills, and you've got pure motocross. By the end of the day that deep soil grows rough and rutted, and only those wise in old-school motocross techniques like standing up and changing lines-riding smarter instead of harder-will succeed. The dynamic terrain seems almost like a combination of every track in the series, all rolled into one place. Indiana is said to be the crossroads of America, and the Ironman National track is the perfect crossroads to determine America's motocross champions each year.