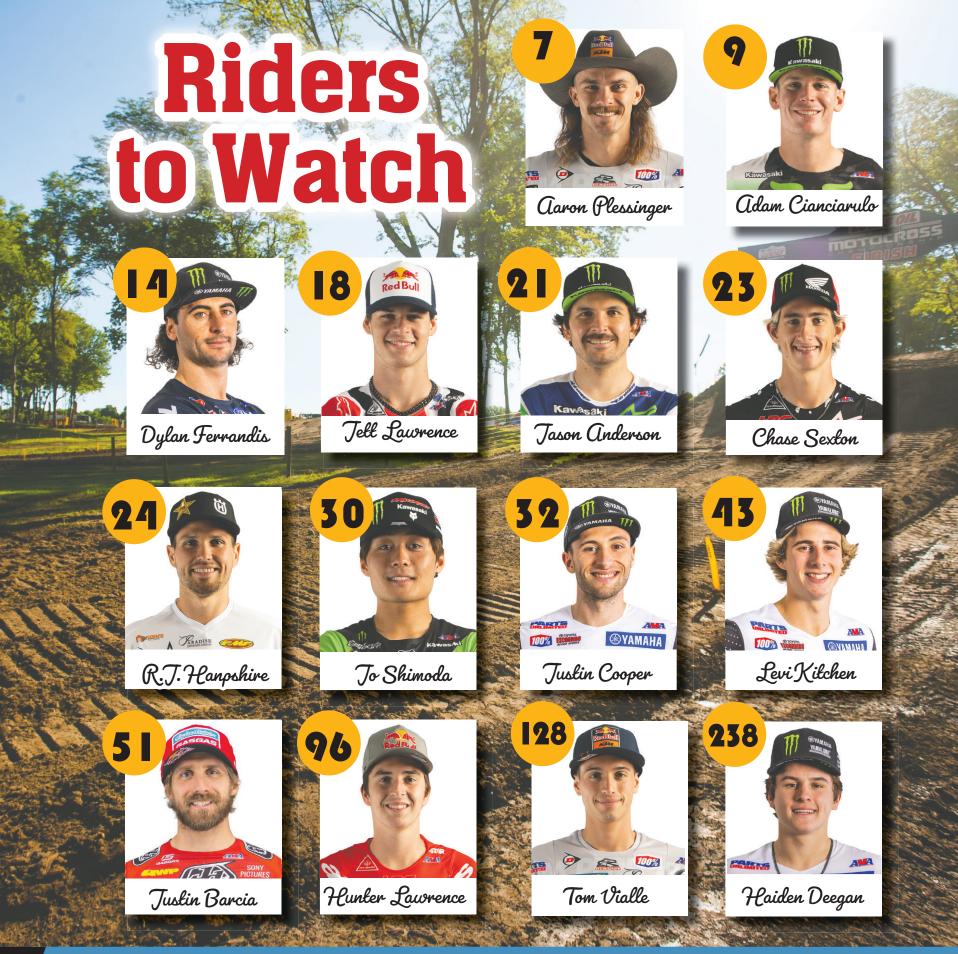

### **2022 IRONMAN NATIONAL WINNERS**

450 Class: Chase Sexton (Team Honda HRC) 250 Class: Jett Lawrence (Team Honda HRC)

NATIONA