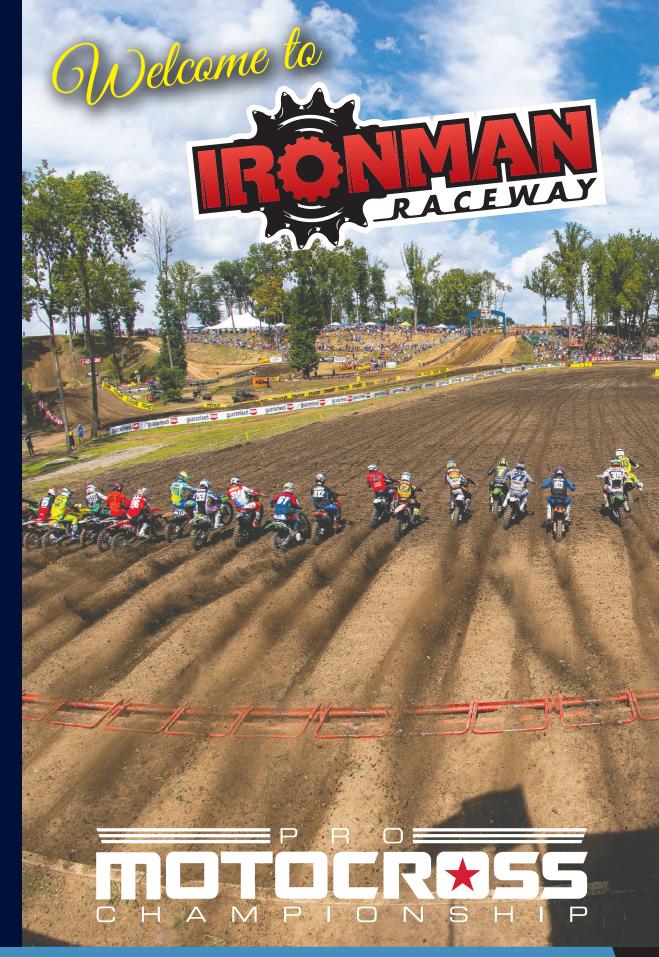

### **2023 Ironman National**

Crawfordsville and the state of Indiana will host the world's most prestigious motocross series when the Pro Motocross Championship roars into Ironman Raceway on Saturday, August 26th. This 10th Annual event serves host for round eleven and season finale of the nationwide series featuring the world's fastest riders.

Driving to Ironman Raceway, you will notice the land surrounding the facility looks flat. Where are the hills? Where's the elevation change? Is there really a motocross track here? You park your family in the huge flat field—perfect for camping and pitting, and head out to check out the big rigs in the easily accessible pro pits. Then you walk toward the track and suddenly something happens: the ground opens up, drops down, and practically swallows the race track whole. The Ironman Raceway track doesn't just offer up elevation change, it offers up some of the biggest, steepest combinations of jumps and hills in the entire series, including Godzilla, a massive uphill jump you have to see to believe. You've already sensed that the rest of the track is perfect: The dirt, the obstacles, the sightlines. Add in those hills, and you've got pure motocross. By the end of the day that deep soil grows rough and rutted, and only those wise in old-school motocross techniques like standing up and changing lines-riding smarter instead of harder-will succeed. The dynamic terrain seems almost like a combination of every track in the series, all rolled into one place. Indiana is said to be the crossroads of America, and the Ironman National track is the perfect crossroads to determine America's motocross champions each year.